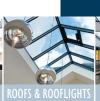

ODC WALK-ON ROOFLIGHT THE ODC WALK-ON ROOFLIGHT COMBINES SAFETY WITH STYLE. IT HAS BEEN DESIGNED SPECIFICALLY FOR ROOF TERRACES AND AREAS REQUIRING REGULAR PEDESTRIAN ACCESS.

They're extremely safe, aesthetically excellent solutions where transparency and abundant levels of natural daylight are required.

The ODC Walk-on Rooflight is designed to be installed onto an upstand, with the timber decking or roof- top paving aligning with the top face of the glass.

The ODC Walk-on Rooflight is available as standalone single and multi-pane units and can be configured to abut walls.

## **UPSTAND**

We offer a fully insulated upstand, which can be manufactured to include trickle ventilation. Our upstand incorporates a 5° pitch, which we recommend to allow excellent water run-off, the ODC Walk-on Rooflight and the ODC Pyramid Rooflight upstands do not have this fall.