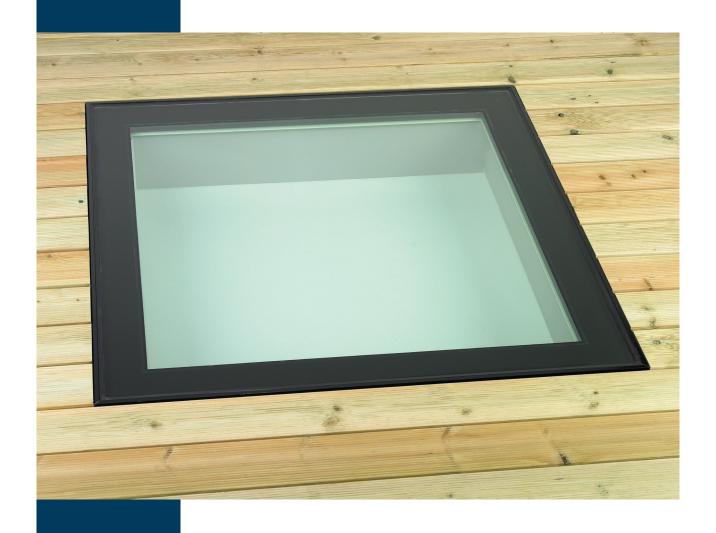

ODC WALK-ON ROOFLIGHT THE ODC WALK-ON ROOFLIGHT COMBINES SAFETY WITH STYLE. IT HAS BEEN DESIGNED SPECIFICALLY FOR ROOF TERRACES AND AREAS REQUIRING REGULAR PEDESTRIAN ACCESS.

They're extremely safe, aesthetically excellent solutions where transparency and abundant levels of natural daylight are required.

ODC Door & Glass Systems Ltd.

EMAIL: sales@odcglass.co.uk www.odcglass.co.uk

**CLARITY IN DESIGN** 

Manufactured from our extruded aluminium profile which is thermally broken with two polyamide insulating sections and factory glazed with a walk-on specification insulating glass unit. The latest regulations for thermal performance and safety have been surpassed by the ODC Walk-on Rooflight.

The ODC Walk-on Rooflight is designed to be installed onto an upstand, with the timber decking or roof- top paving aligning with the top face of the glass.

The ODC Walk-on Rooflight is available as standalone single and multi-pane units and can be configured to abut walls.