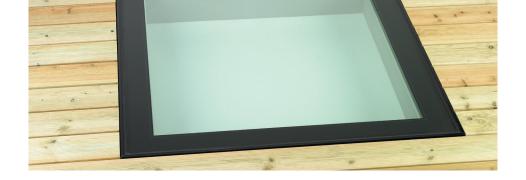

ODC WALK-ON ROOFLIGHT THE ODC WALK-ON ROOFLIGHT COMBINES SAFETY WITH STYLE. IT HAS BEEN DESIGNED SPECIFICALLY FOR ROOF TERRACES AND AREAS REQUIRING REGULAR PEDESTRIAN ACCESS.

They're extremely safe, aesthetically excellent solutions where transparency and abundant levels of natural daylight are required.

The ODC Walk-on Rooflight is designed to be installed onto an upstand, with the timber decking or roof- top paving aligning with the top face of the glass.

The ODC Walk-on Rooflight is available as standalone single and multi-pane units and can be configured to abut walls.