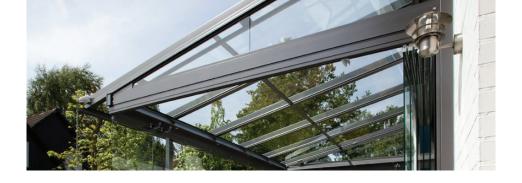

#### **RAFTER**

- Controlled, cascade-shaped drainage channels height offset between rafters and purlins
- Extremely watertight

# **PROFILE COVERING**

■ Elegant cast aluminium shape for wall annexation, rafters and eaves - no visible screw joints

# SUPPORTS/ROOF OVERHANG

- Variable support distance and roof overhang
- Discreet drainage channels, rafters and supports

#### **EAVES**

- Harmonious gutter design
- Increased support due to internal steel reinforcement
- Drainage via spouts or downpipes with cladding (optional)

# **SUPPORTS**

■ Support height can be adjusted on-site