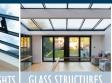

SDL ATRIUM

THE LIGHTNESS AND ELEGANCE OF THE UNINSULATED SDL ATRIUM SYSTEM MAKE IT ESPECIALLY SUITABLE FOR THOSE WHO ARE LOOKING FOR MINIMUM PROFILE AND MAXIMUM LIGHT FROM THEIR GLASS HOUSE OR CANOPY.

ODC Door & Glass Systems Ltd.

### **PROFILE SYSTEM**

- Uninsulated aluminium roof system
- Roof gradient of 5 25°
- With or without roof overhang
- Available as single pitch or apex roof
- Elegant design and high transparency
- Integrated steel support in rafters provides increased strength
- Rapid assembly on site reduces installation costs
- Integrated channel for cable and lighting system
- Optional shading inside or outside
- Hidden roof drainage
- Extensive range of accessories