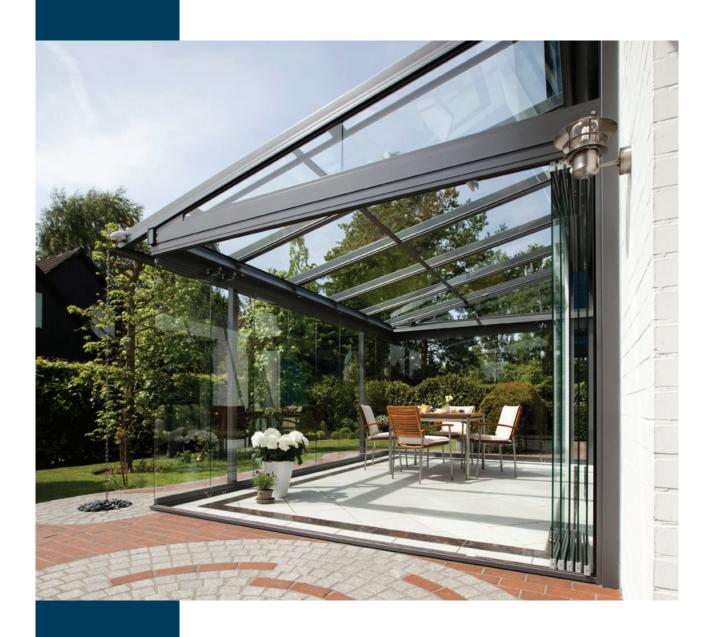

SDL ATRIUM

THE LIGHTNESS AND ELEGANCE OF THE UNINSULATED SDL ATRIUM SYSTEM MAKE IT ESPECIALLY SUITABLE FOR THOSE WHO ARE LOOKING FOR MINIMUM PROFILE AND MAXIMUM LIGHT FROM THEIR GLASS HOUSE OR CANOPY.

ODC Door & Glass Systems Ltd.

### **PROFILE SYSTEM**

- Uninsulated aluminium roof system
- Roof gradient of 5 25°
- With or without roof overhang
- Available as single pitch or apex roof
- Elegant design and high transparency
- Integrated steel support in rafters provides increased strength
- Rapid assembly on site reduces installation costs
- Integrated channel for cable and lighting system
- Optional shading inside or outside
- Hidden roof drainage
- Extensive range of accessories