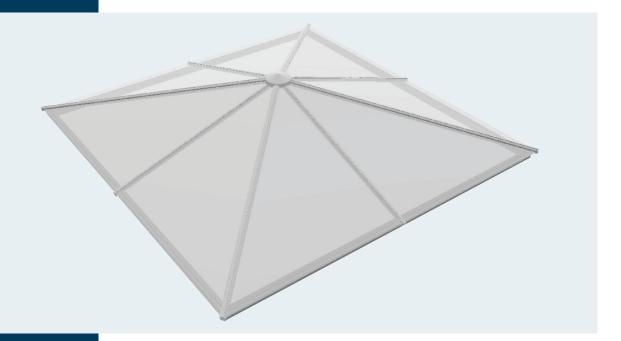

# THE ODC PYRAMID ROOF LANTERN CAN BE USED FOR FLAT ROOFS AND ORANGERIES.

It is available in three standard sizes and comes fully factory-assembled, ready for simple site fitting and glazing.

The latest thermal break systems ensure a highly energy efficient product. Hidden and controllable trickle vents provide background ventilation.

## SIZE AND DESIGN OPTIONS

Example above shows a Pyramid 1750 x 1750 style. Note: The size you order is the FINISHED EXTERNAL kerb size to build.

Pyramid - 1000mm x 1000mm

Pyramid - 1500mm x 1000mm Pyramid - 2000mm x 1000mm