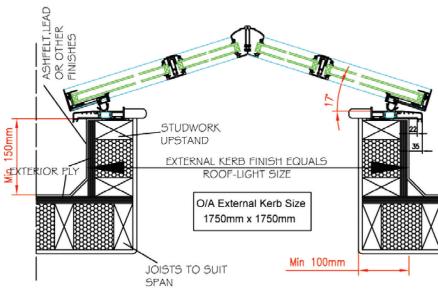

## **ODC STANDARD LANTERN SPECIFICATION**

| CILL TYPE:                                                            | 135mm                                                                                                  |
|-----------------------------------------------------------------------|--------------------------------------------------------------------------------------------------------|
| ROOF SLOPE:                                                           | 17°                                                                                                    |
| FINISH:                                                               | White RAL 9910 gloss                                                                                   |
| GLAZING HP<br>(High Performance)                                      | 4mm clear toughened outer. 16mm spacer + argon.<br>4mm soft-coat toughened inner.                      |
| GLAZING HP PLUS<br>(High Performance Plus Easy Clean & Solar Control) | 4mm solar neutral + easy clean toughened outer.<br>16mm spacer + argon. 4mm soft-coat toughened inner. |
| VENTILLATION:                                                         | 2No 4000mm trickle vents                                                                               |

## SIZE AND DESIGN OPTIONS

Example above shows a Pyramid 1750 x 1750 style. Note: The size you order is the FINISHED EXTERNAL kerb size to build.

Pyramid - 1000mm x 1000mm

Pyramid - 1500mm x 1000mm Pyramid - 2000mm x 1000mm