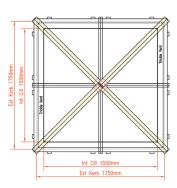

## SIZE AND DESIGN OPTIONS

Example above shows a Pyramid 1750 x 1750 style. Note: The size you order is the FINISHED EXTERNAL kerb size to build.

Pyramid - 1000mm x 1000mm

Pyramid - 1500mm x 1000mm Pyramid - 2000mm x 1000mm