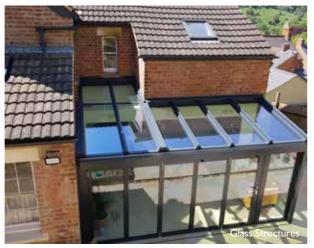

## THE SL800 SLIDING DOOR SYSTEM

The opening possibilities of this aluminium sliding glass door system are almost unlimited - opening from the right, the left and from a corner. There are even free-standing corner solutions, so that no post is left standing when opened. Panel sections are almost completely integrated into the surround frame, making this a truly wall, ceiling to floor solution. **VIEW** our SL800 online gallery for some exceptional projects.

#### ODC SL800

An innovative aluminium sliding door system delivering extraordinary and expansive glazing panels held in minimal frames, the ODC SL800's oversized, sliding slimline floor-to-ceiling doors guarantee light and drama for your home.