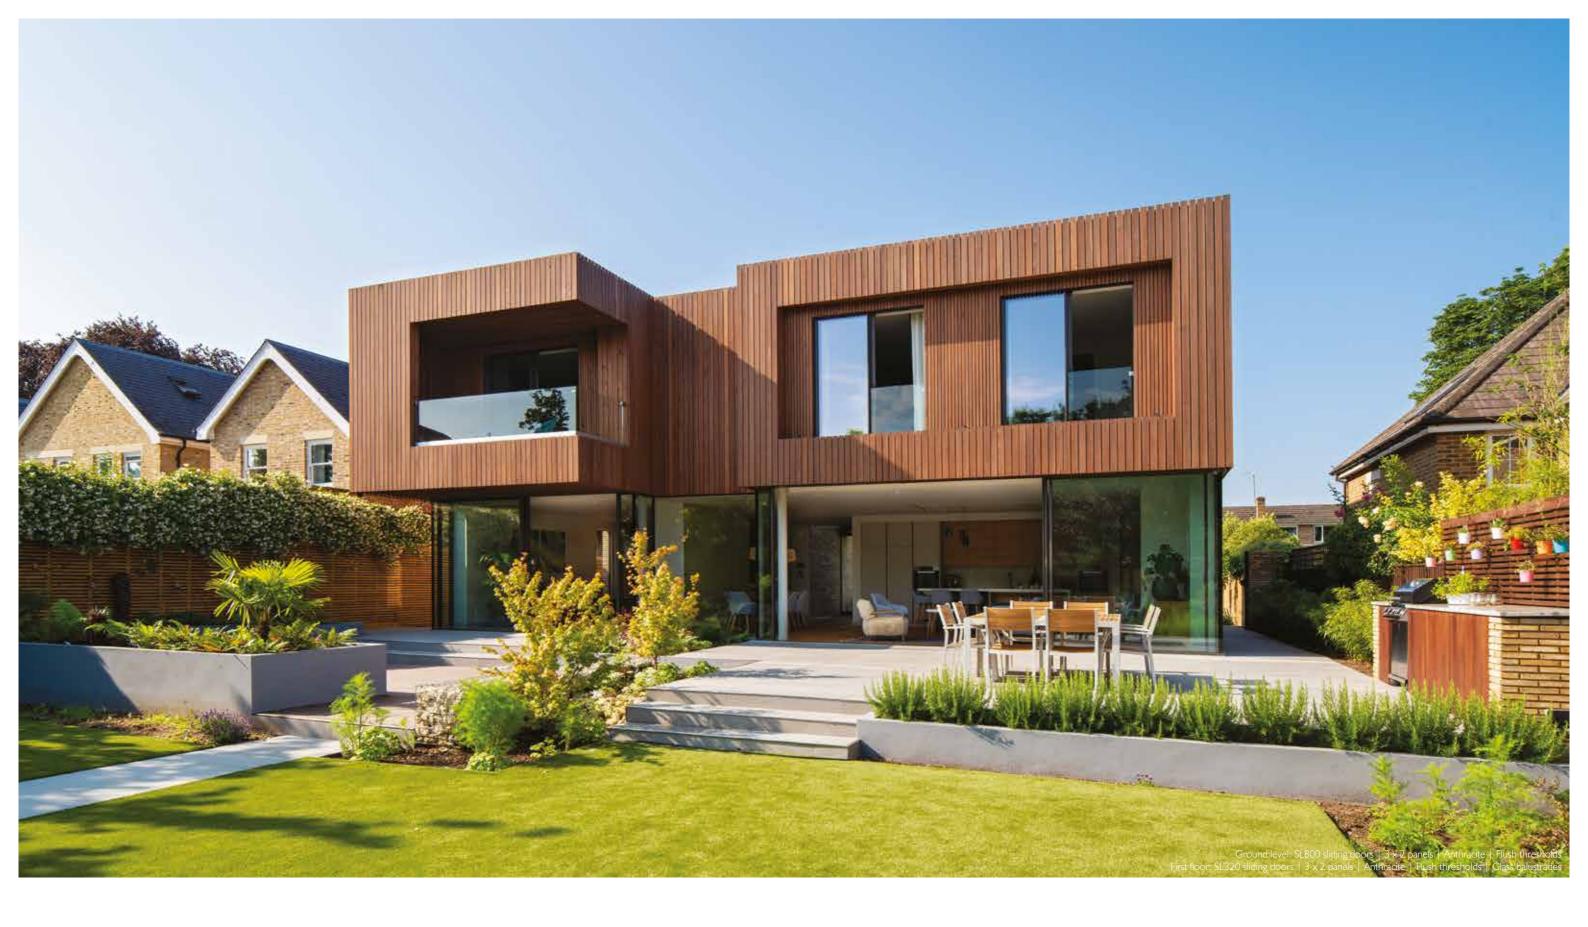

## THE SL800 SLIDING DOOR SYSTEM

The opening possibilities of this aluminium sliding glass door system are almost unlimited - opening from the right, the left and from a corner. There are even free-standing corner solutions, so that no post is left standing when opened. Panel sections are almost completely integrated into the surround frame, making this a truly wall, ceiling to floor solution. **VIEW** our SL800 online gallery for some exceptional projects.

#### ODC SL800

An innovative aluminium sliding door system delivering extraordinary and expansive glazing panels held in minimal frames, the ODC SL800's oversized, sliding slimline floor-to-ceiling doors guarantee light and drama for your home.