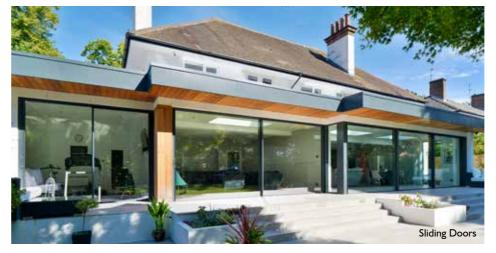

The minimal frame of the SL700 doors are an integral contributor to the elemental clarity of both the finished space and facade."

T Williams, Architecture & Bespoke Interiors

## THE SL800 SLIDING DOOR SYSTEM

The opening possibilities of this aluminium sliding glass door system are almost unlimited - opening from the right, the left and from a corner. There are even free-standing corner solutions, so that no post is left standing when opened. Panel sections are almost completely integrated into the surround frame, making this a truly wall, ceiling to floor solution. **VIEW** our SL800 online gallery for some exceptional projects.