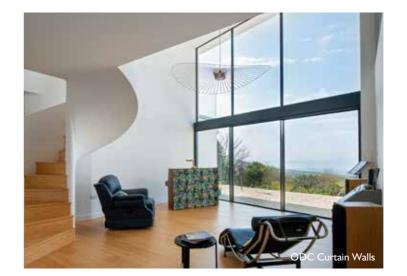

## ODC CURTAIN WALLS

Floor to roof line glass curtain walling is now possible for any home with the ODC modular slimline aluminium curtain walling.