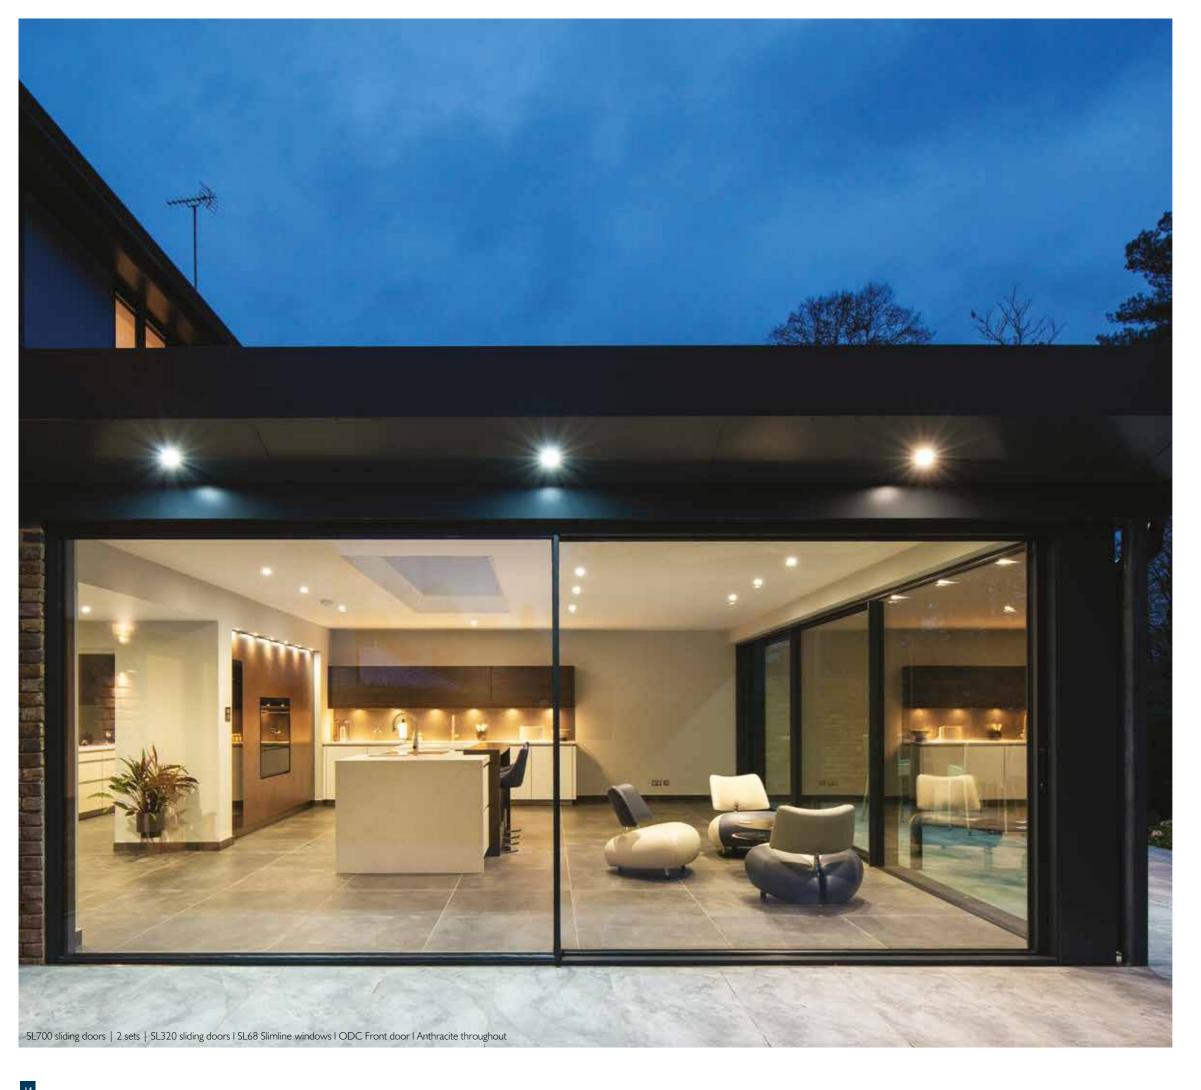

#### ODC SL700

The ODC SL700 sliding system has superb thermal values, weather resistance and acoustic performance; doors open effortlessly with ODC's stainless steel low-noise glide technology.