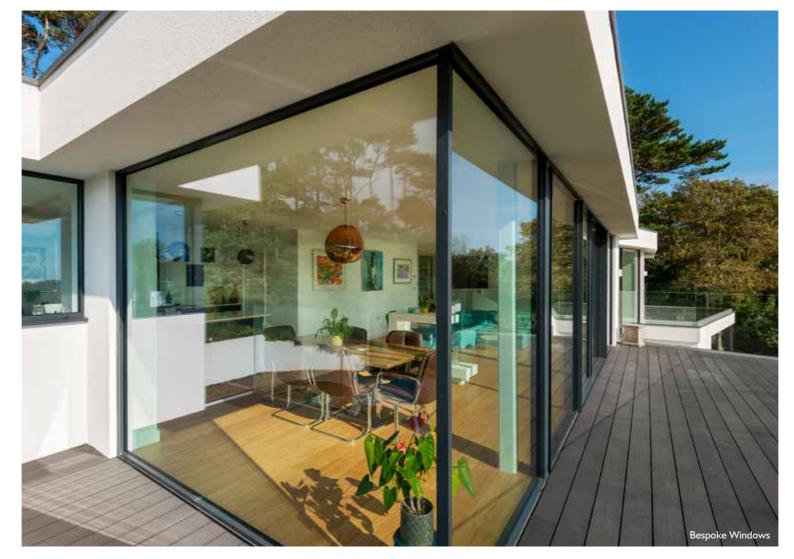

## BESPOKE WINDOWS

We can create spectacular fixed or picture window to capture a special view.

Perhaps a glass box window or a frameless glass window seat?

Versatile Frames