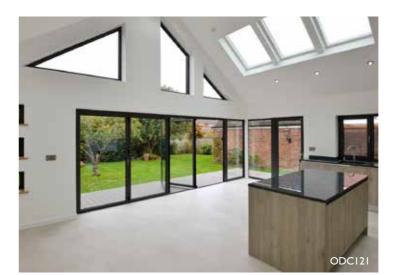

#### ODC 121

The ODC121 is an excellent choice for projects requiring taller and wider panel sizes. It's a highly efficient, extremely robust aluminium bifold door system with the ability to take heavier loads than other systems, ideal for large extensions.