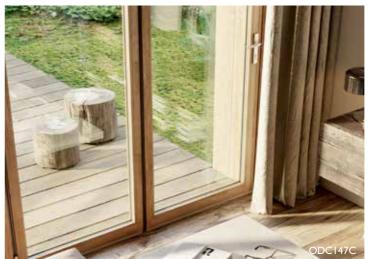

#### ODCI47C

The ODC147C system offers you the choice of elegant, versatile composite bifold doors featuring a warm timber interior finish and an exterior clad in weather-beating aluminium.

Larger, Wider