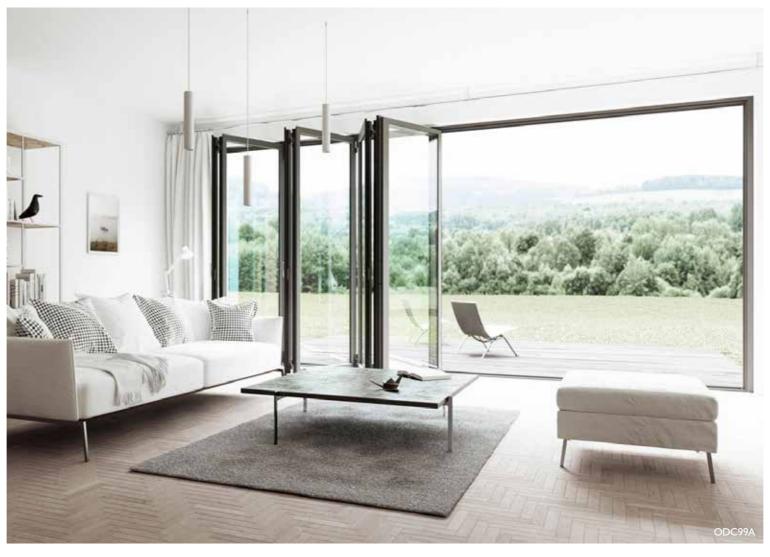

#### ODC99A

The ODC99A slimline bifold door system has elegant 99mm sight lines to give your living space a transparent, light and open feel.

Exceptional Height