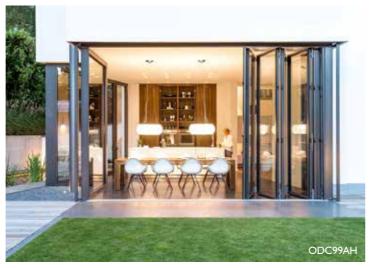

#### ODC99AH

The ODC99AH has slim sightlines and with panels up to 3500mm, it's designed for dramatic full floor to ceiling openings.

Beauty of Wood Inside and Out