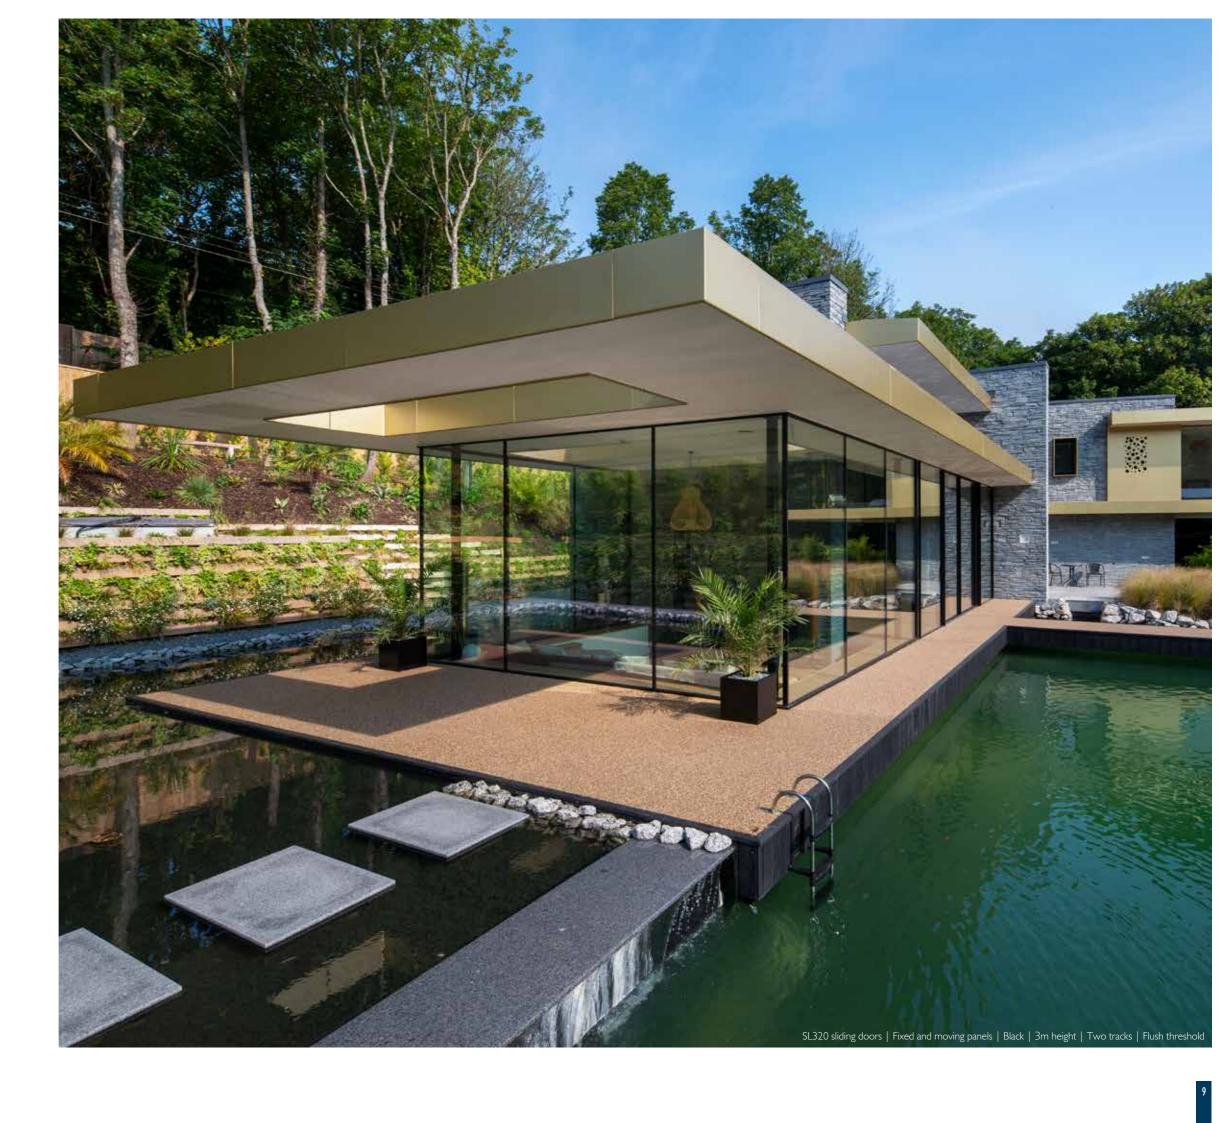

### ODC SL320/ SL220

The ODC SL320 is a beautiful 'frameless' sliding system. The slim frames have 20mm visibility, delivering an aesthetic that's perfect for contemporary properties and new extensions. Panels up to 3 metres high open effortlessly with ODC's low-noise glide technology.