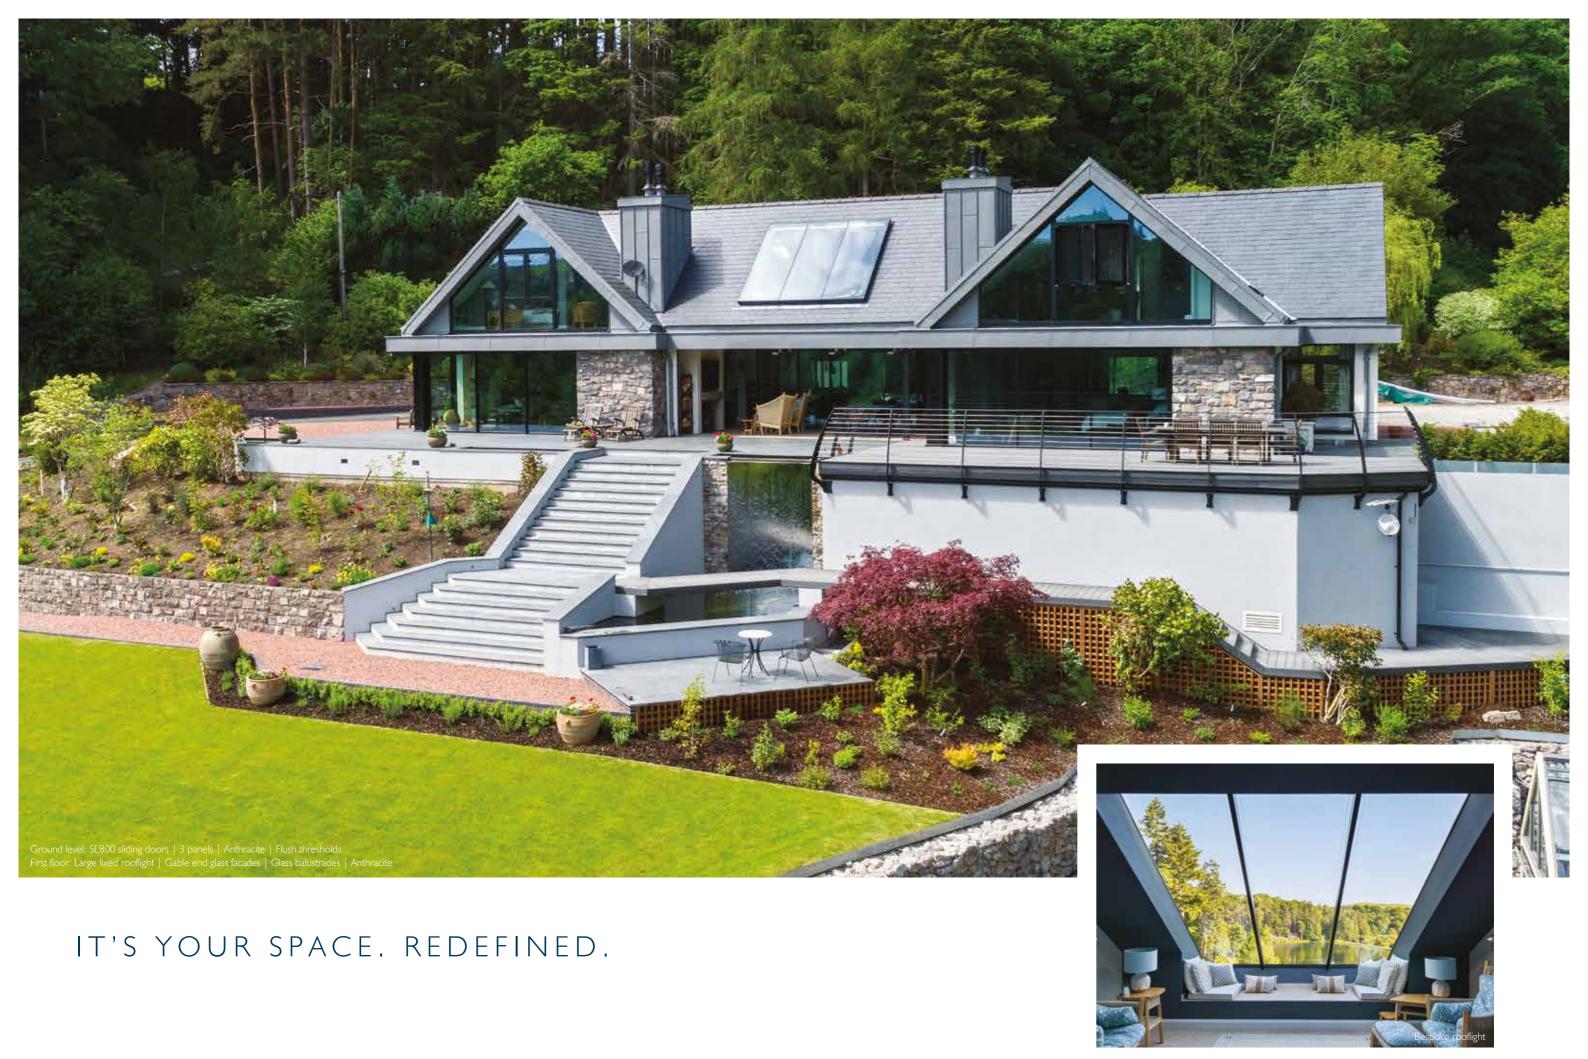

## THE SL800 SLIDING DOOR SYSTEM

The opening possibilities of this aluminium sliding glass door system are almost unlimited - opening from the right, the left and from a corner. There are even free-standing corner solutions, so that no post is left standing when opened. Panel sections are almost completely integrated into the surround frame, making this a truly wall, ceiling to floor solution. **VIEW** our SL800 online gallery for some exceptional projects.