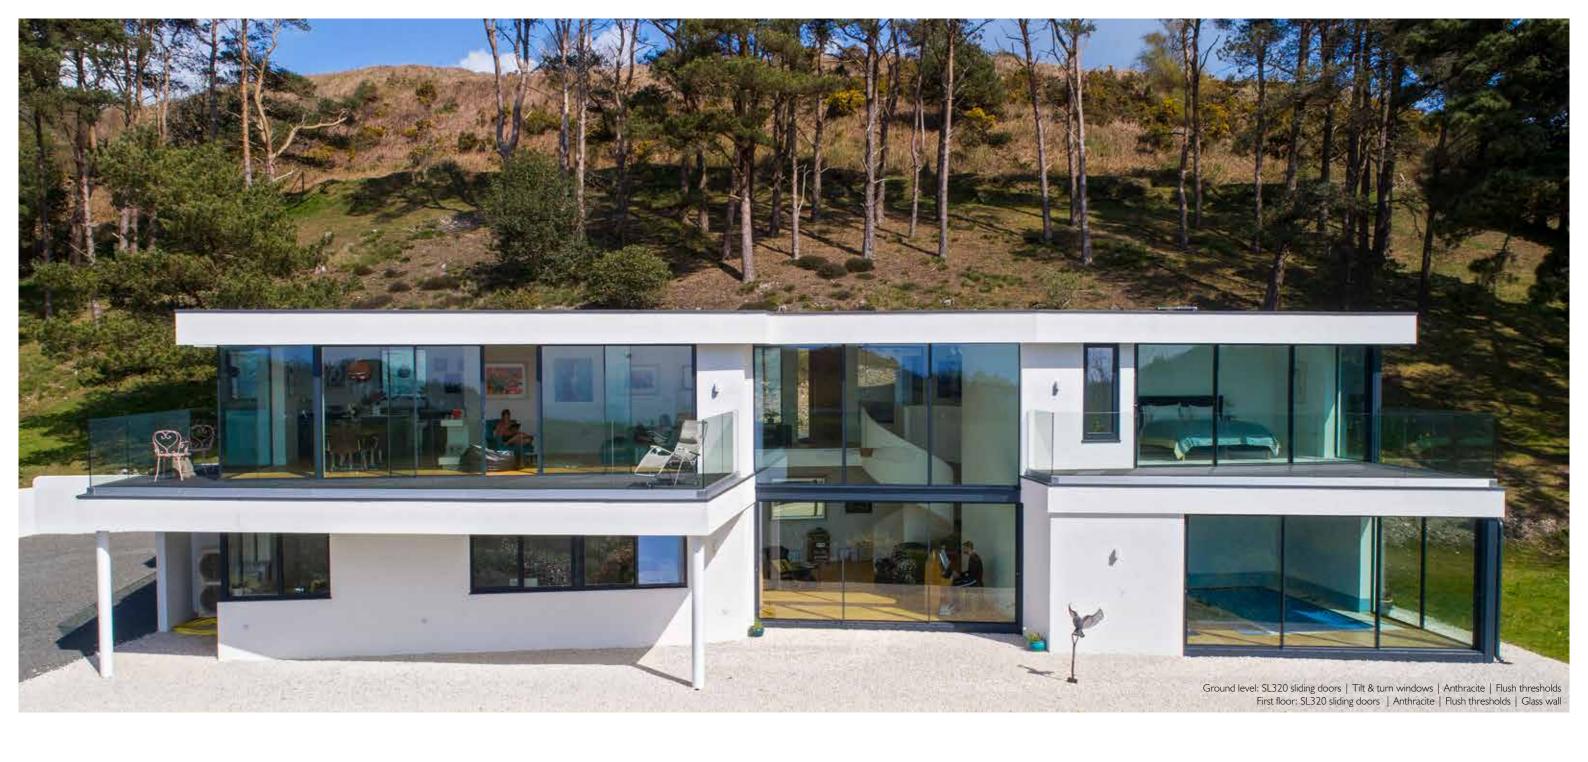

### ODC SL320/ SL220

The ODC SL320 is a beautiful 'frameless' sliding system. The slim frames have 20mm visibility, delivering an aesthetic that's perfect for contemporary properties and new extensions. Panels up to 3 metres high open effortlessly with ODC's low-noise glide technology.