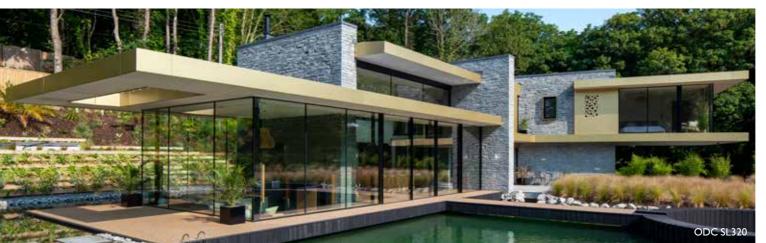

### ODC SL320/ SL220

The ODC SL320 is a beautiful 'frameless' sliding system. The slim frames have 20mm visibility, delivering an aesthetic that's perfect for contemporary properties and new extensions. Panels up to 3 metres high open effortlessly with ODC's low-noise glide technology.