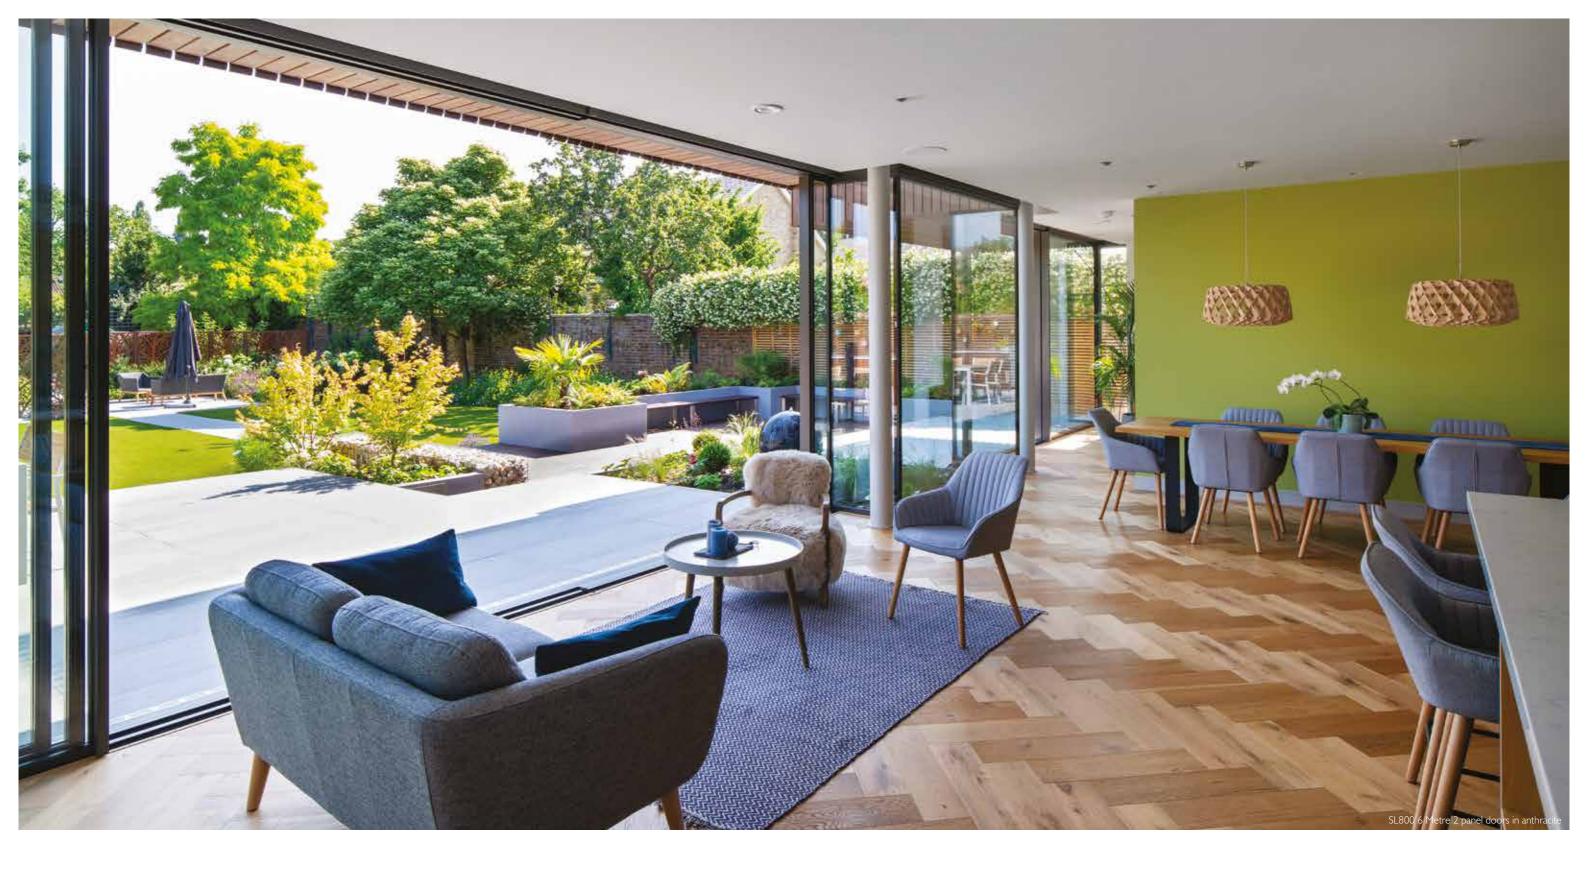

## THE SL800 SLIDING DOOR SYSTEM

The opening possibilities of this aluminium sliding glass door system are almost unlimited - opening from the right, the left and from a corner. There are even free-standing corner solutions, so that no post is left standing when opened. Panel sections are almost completely integrated into the surround frame, making this a truly wall, ceiling to floor solution. **VIEW** our SL800 online gallery for some exceptional projects.

#### ODC SL800

An innovative aluminium sliding door system delivering extraordinary and expansive glazing panels held in minimal frames, the ODC SL800's oversized, sliding slimline floor-to-ceiling doors guarantee light and drama for your home.