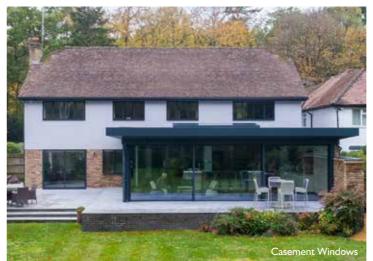

## CASEMENT WINDOWS

Slimline casement windows are available as single windows with side or top hung hinges or as a double opening French style window.

Wall of Glass