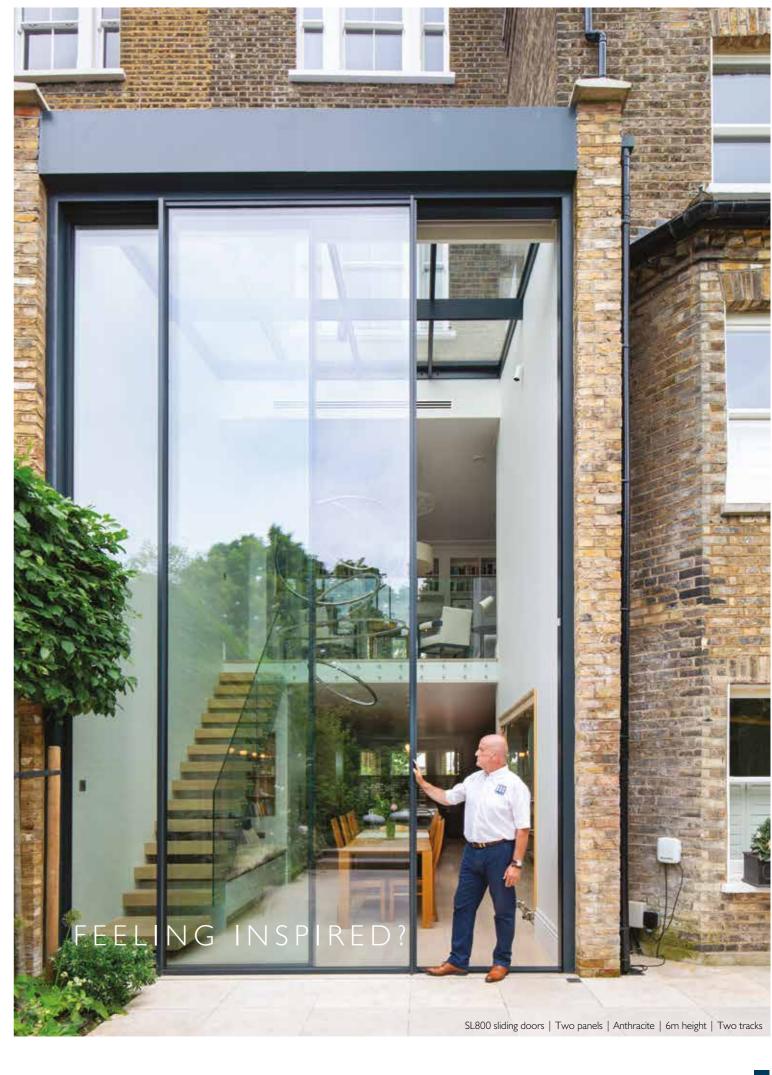

## THE SL800 SLIDING DOOR SYSTEM

The opening possibilities of this aluminium sliding glass door system are almost unlimited - opening from the right, the left and from a corner. There are even free-standing corner solutions, so that no post is left standing when opened. Panel sections are almost completely integrated into the surround frame, making this a truly wall, ceiling to floor solution. **VIEW** our SL800 online gallery for some exceptional projects.

#### ODC SL800

An innovative aluminium sliding door system delivering extraordinary and expansive glazing panels held in minimal frames, the ODC SL800's oversized, sliding slimline floor-to-ceiling doors guarantee light and drama for your home.