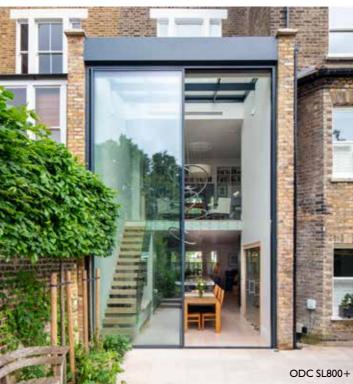

#### ODC SL800+

The SL800+ has the same minimal sightlines as the SL800, but with the largest panels and the highest specifications in the ODC range.

These spectacular sliding doors offer enhanced performance, including Passivhaus standard U values and sophisticated security features.