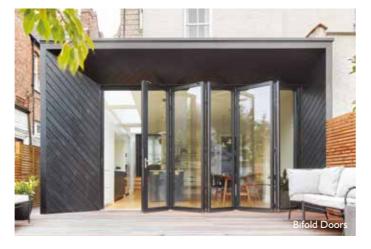

## ODC BIFOLDING DOOR SYSTEMS

Slimmest Frames

#### ODC99A

The ODC99A slimline bifold door system has elegant 99mm sight lines to give your living space a transparent, light and open feel.

Exceptional Height

#### ODC99AH

The ODC99AH has slim sightlines and with panels up to 3500mm, it's designed for dramatic full floor to ceiling openings.

Beauty of Wood Inside and Out