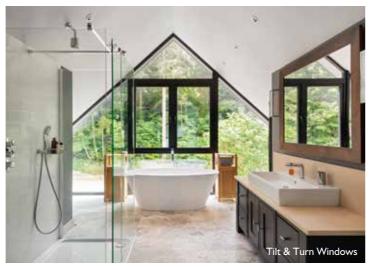

# TILT & TURN WINDOWS

Tilt and turn windows are available as single windows with side and bottom hinges. They open inwards, are tilted for ventilation, or can be turned to allow rapid ventilation, access or easy clean.