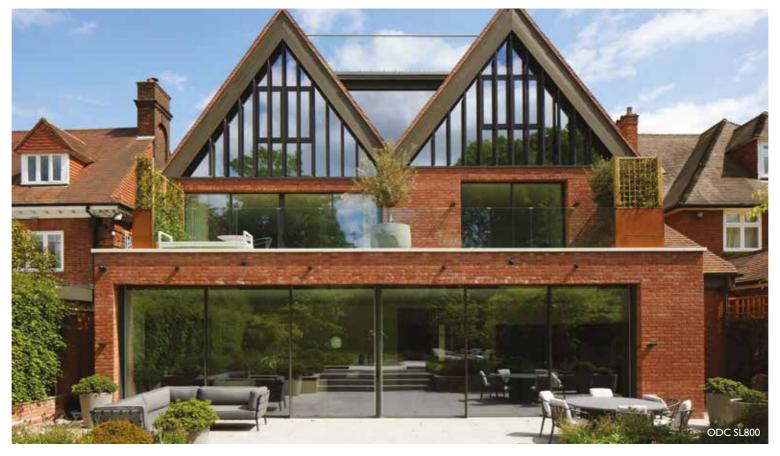

## THE SL800 SLIDING DOOR SYSTEM

The opening possibilities of this aluminium sliding glass door system are almost unlimited - opening from the right, the left and from a corner. There are even free-standing corner solutions, so that no post is left standing when opened. Panel sections are almost completely integrated into the surround frame, making this a truly wall, ceiling to floor solution. **VIEW** our SL800 online gallery for some exceptional projects.

#### ODC SL800

An innovative aluminium sliding door system delivering extraordinary and expansive glazing panels held in minimal frames, the ODC SL800's oversized, sliding slimline floor-to-ceiling doors guarantee light and drama for your home.