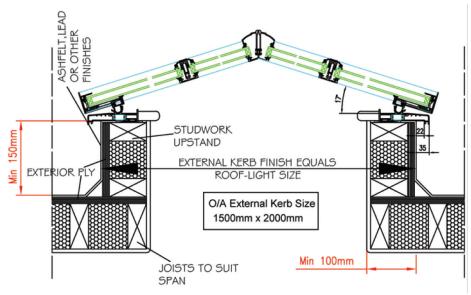

#### **ODC STANDARD LANTERN SPECIFICATION**

| CILL TYPE:                                                         | I35mm                                                                                                |
|--------------------------------------------------------------------|------------------------------------------------------------------------------------------------------|
| ROOF SLOPE:                                                        | 17°                                                                                                  |
| FINISH:                                                            | White RAL 9910 gloss                                                                                 |
| GLAZING HP<br>(High Performance)                                   | 4mm clear toughened outer. I 6mm spacer + argon.<br>4mm soft-coat toughened inner.                   |
| GLAZING HP PLUS (High Performance Plus Easy Clean & Solar Control) | 4mm solar neutral + easy clean toughened outer.  16mm spacer + argon. 4mm soft-coat toughened inner. |
| VENTILLATION:                                                      | 2No 4000mm trickle vents                                                                             |