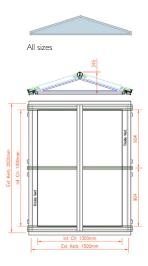

#### **SIZE AND DESIGN OPTIONS**

Example above shows a Gabled  $1500 \times 2000$  style. Note: The size you order is the FINISHED EXTERNAL kerb size to build.

Gabled - 1000mm x 1500mm Gabled - 1000mm x 2000mm Gabled - 2000mm x 2500mm