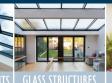

ODC GABLED ROOF LANTERN

# THE ODC GABLED ROOF LANTERN CAN BE USED FOR FLAT ROOFS AND ORANGERIES.

It is available in three standard sizes and comes fully factory-assembled, ready for simple site fitting and glazing.

The latest thermal break systems ensure a highly energy efficient product. Hidden and controllable trickle vents provide background ventilation.