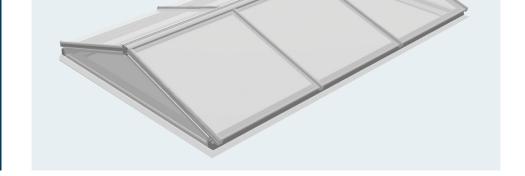

#### **SIZE AND DESIGN OPTIONS**

Example above shows a Gabled  $1500 \times 2000$  style. Note: The size you order is the FINISHED EXTERNAL kerb size to build.

Gabled - 1000mm x 1500mm Gabled - 1000mm x 2000mm Gabled - 2000mm x 2500mm

Gabled - 1000mm x 1500mm Gabled - 1000mm x 2000mm Gabled - 2000mm x 2500mm