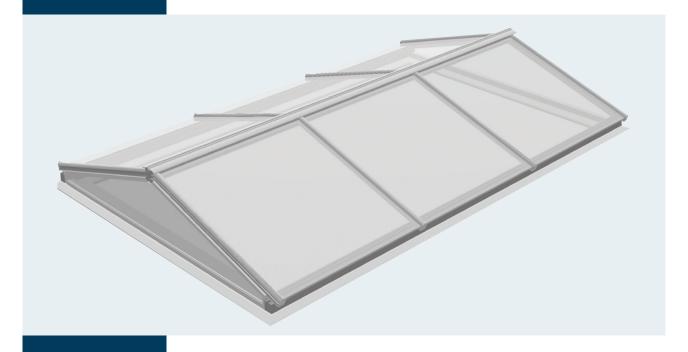

#### **SIZE AND DESIGN OPTIONS**

Example above shows a Gabled  $1500 \times 2000$  style. Note: The size you order is the FINISHED EXTERNAL kerb size to build.

Gabled - 1000mm x 1500mm Gabled - 1000mm x 2000mm Gabled - 2000mm x 2500mm

Gabled - 1000mm x 1500mm Gabled - 1000mm x 2000mm Gabled - 2000mm x 2500mm