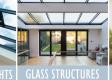

## **UPSTAND**

We offer a fully insulated upstand, which can be manufactured to include trickle ventilation. Our upstand incorporates a 5° pitch, which we recommend to allow excellent water run-off, the ODC Horizon Walk-on Rooflight and the ODC Pyramid Rooflight upstands do not have this fall.

## **GLASS OPTIONS**

We supply all of our rooflights glazed with a high specification insulating glass unit, as standard, there are many additional options including: tinted glass, sound insulating, high performing solar control and obscured.

## **TRIPLE GLAZED**

Triple glazed rooflights are available on all units other than the ODC Pyramid Rooflight - please ask for further information.