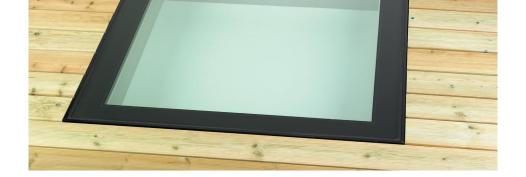

ODC FLOORLIGHT THE ODC FLOORLIGHT IS DESIGNED SOLELY FOR INTERIOR USE, INVITING NATURAL DAYLIGHT INTO ROOMS BELOW THAT MAY NOT BENEFIT FROM EXTERNAL WINDOWS, SUCH AS CONVERTED BASEMENTS AND CELLARS.

It is strong and safe and built to withstand the weight and pressure of being walked on regularly. The ODC Floorlight can be glazed with numerous different glazing specifications including clear, obscured and tinted glazing options, suited for both style and privacy.

# ODC

The ODC Floorlight internal walk-on panel has been specifically designed to provide a flush fitting glass panel that maintains all the function of the floor while illuminating the room below with valuable natural light.

Available as single panels for standalone use or modular multi-panels for larger areas. Each panel is manufactured to your exact size and specification.

Options are available in clear, obscured and tinted glass. Also, for kitchens and bathrooms where the glass could regularly become wet, a range of anti-slip treatments can be added for the ultimate in safety and style.