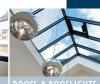

ODC FLOORLIGHT THE ODC FLOORLIGHT IS DESIGNED SOLELY FOR INTERIOR USE, INVITING NATURAL DAYLIGHT INTO ROOMS BELOW THAT MAY NOT BENEFIT FROM EXTERNAL WINDOWS, SUCH AS CONVERTED BASEMENTS AND CELLARS.

It is strong and safe and built to withstand the weight and pressure of being walked on regularly. The ODC Floorlight can be glazed with numerous different glazing specifications including clear, obscured and tinted glazing options, suited for both style and privacy.

# ODC

The ODC Floorlight internal walk-on panel has been specifically designed to provide a flush fitting glass panel that maintains all the function of the floor while illuminating the room below with valuable natural light.