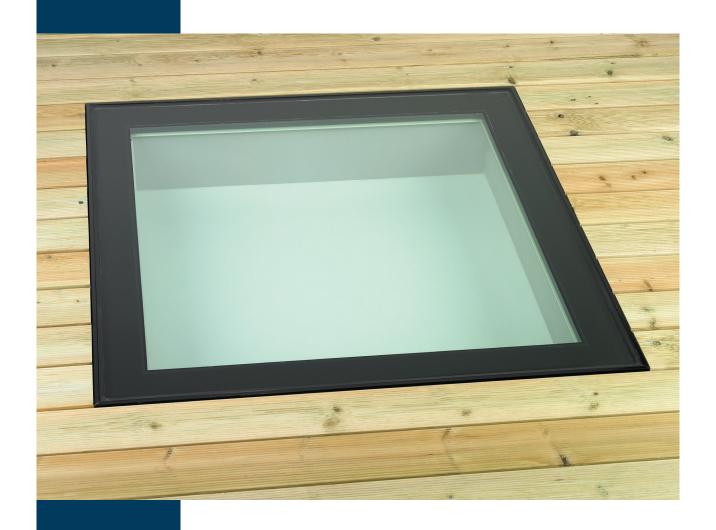

ODC FLOORLIGHT THE ODC FLOORLIGHT IS DESIGNED SOLELY FOR INTERIOR USE, INVITING NATURAL DAYLIGHT INTO ROOMS BELOW THAT MAY NOT BENEFIT FROM EXTERNAL WINDOWS, SUCH AS CONVERTED BASEMENTS AND CELLARS.

It is strong and safe and built to withstand the weight and pressure of being walked on regularly. The ODC Floorlight can be glazed with numerous different glazing specifications including clear, obscured and tinted glazing options, suited for both style and privacy.

# ODC

The ODC Floorlight internal walk-on panel has been specifically designed to provide a flush fitting glass panel that maintains all the function of the floor while illuminating the room below with valuable natural light.