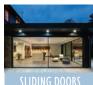

# UNLOCK/LOCK ODC FRONT DOORS WITH A PHYSICAL KEY AND/OR SMARTPHONE APP.

The heart of the ODC smart door is an Ultion Nuki PLUS incorporating a 3-star PLUS Ultion lock. The Nuki unit has the highest AV security rating, with three stars. You have the option of our existing outside lever handle, or our pull bar handle with cylinder escutcheon.