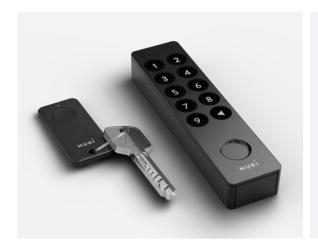

### **NON-STANDARD OPTIONS**

Optional accessories include a wireless keypad with fingerprint recognition and fob.