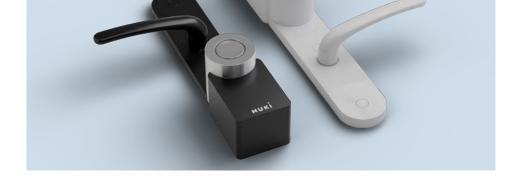

# UNLOCK/LOCK ODC FRONT DOORS WITH A PHYSICAL KEY AND/OR SMARTPHONE APP.

The heart of the ODC smart door is an Ultion Nuki PLUS incorporating a 3-star PLUS Ultion lock. The Nuki unit has the highest AV security rating, with three stars. You have the option of our existing outside lever handle, or our pull bar handle with cylinder escutcheon.