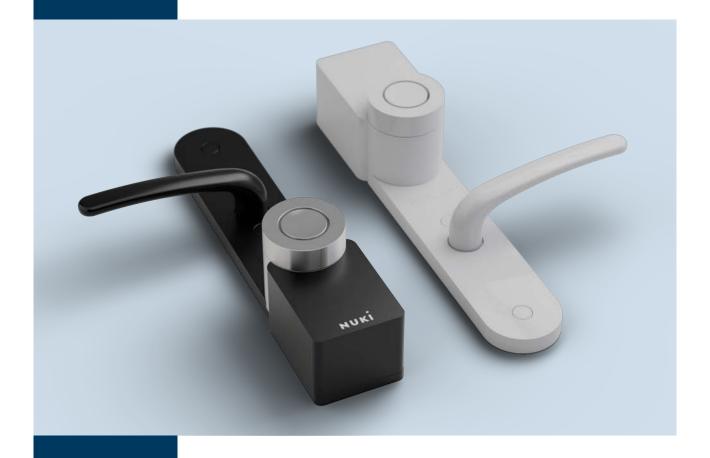

# UNLOCK/LOCK ODC FRONT DOORS WITH A PHYSICAL KEY AND/OR SMARTPHONE APP.

The heart of the ODC smart door is an Ultion Nuki PLUS incorporating a 3-star PLUS Ultion lock. The Nuki unit has the highest AV security rating, with three stars. You have the option of our existing outside lever handle, or our pull bar handle with cylinder escutcheon.

Available in a black or white finish

ODC Door & Glass Systems Ltd.

EMAIL: sales@odcglass.co.uk www.odcglass.co.uk