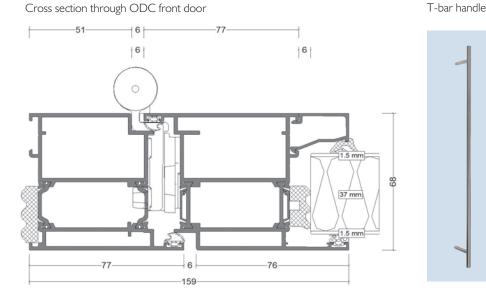

## ODC FRONT DOORS

Manufactured from 40mm highly insulated panels and 68mm frames, the ODC Front Door range is made to measure at our Poole factory.

There are five ODC Front Door designs, plus single and double door options, side lights and top lights.

All frames and panels feature thermally broken profiles for optimum energy efficiency.

Door furniture is in high quality stainless steel; External T-bar offset handle, internal lever handle.

High security key operated locks tested in accordance with PAS24 and Secured by Design certification.