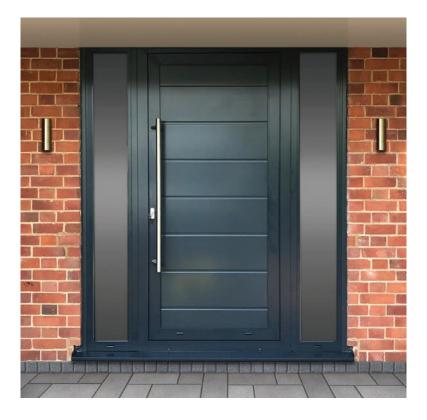

# STURDY CONTEMPORARY FRONT DOORS WITH EXCELLENT THERMAL PERFORMANCE AND DISTINCTIVE DESIGNS.

The ODC Front Door range extends to five door designs in multiple configurations. As part of the ODC77 range of windows and glazed doors, it perfectly complements the windows in this collection.

## ODC FRONT DOORS

Manufactured from 40mm highly insulated panels and 68mm frames, the ODC Front Door range is made to measure at our Poole factory.

There are five ODC Front Door designs, plus single and double door options, side lights and top lights.

The standard ODC Front Door colour is Anthracite Grey inside and out (RAL7016) with co-ordinating Anthracite Grey hinges (RAL7016). Other standard RAL colours are available, as is a dual colour (different internal and external colours).