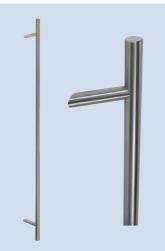

All frames and panels feature thermally broken profiles for optimum energy efficiency.

Door furniture is in high quality stainless steel; External T-bar offset handle, internal lever handle.

High security key operated locks tested in accordance with PAS24 and Secured by Design certification.

#### STANDARD FEATURES

40mm highly insulated aluminium panel; Anthracite Grey inside & out (RAL7016); Anthracite Grey hinges (RAL7016); internal lever handle; external T-bar offset handle; high security key-operated lock

#### **NON-STANDARD OPTIONS**

Other standard RAL colours; dual colour; stainless steel letterplate door numerals, door knocker; thumb turn cylinder inside; internal T-bar offset handle (in place of the lever handle); low threshold; sub-cills; smartphone app controlled locking