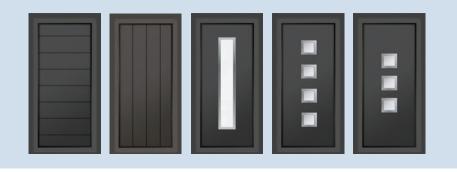

## ODC FRONT DOORS

Manufactured from 40mm highly insulated panels and 68mm frames, the ODC Front Door range is made to measure at our Poole factory.

There are five ODC Front Door designs, plus single and double door options, side lights and top lights.

#### CONFIGURATIONS

Single door, double doors, doors with side lights, doors with top lights. Shapes on special request.