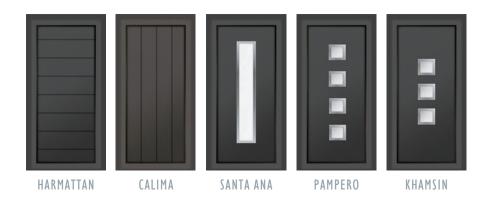

## ODC FRONT DOORS

Manufactured from 40mm highly insulated panels and 68mm frames, the ODC Front Door range is made to measure at our Poole factory.

There are five ODC Front Door designs, plus single and double door options, side lights and top lights.

#### CONFIGURATIONS

Single door, double doors, doors with side lights, doors with top lights. Shapes on special request.