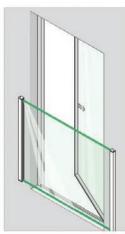

OPTION I Facade mounting OPTION 2 Reveal mounting

#### **TECHNICAL FEATURES**

- Maximum width up to 2,800mm
- Maximum height up to 1,100mm
- Designed for Juliet balconies with light to medium outdoor and indoor use
- Options include wall mounting frame, façade or reveal installation
- Constructed with aluminium (matt silver look or raw) with infill glass
- Glass thickness from 12 21.52mm
- Top edge protection
- Colour match fixings