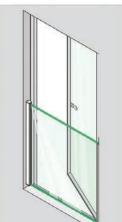

OPTION I Facade mounting OPTION 2 Reveal mounting

#### **TECHNICAL FEATURES**

- Maximum width up to 2,800mm
- Maximum height up to 1,100mm
- Designed for Juliet balconies with light to medium outdoor and indoor use
- Options include wall mounting frame, façade or reveal installation
- Constructed with aluminium (matt silver look or raw) with infill glass
- Glass thickness from 12 21.52mm
- Top edge protection
- Colour match fixings