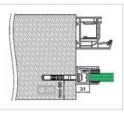

OPTION I Facade mounting OPTION 2 Reveal mounting

#### **TECHNICAL FEATURES**

- Maximum width up to 2,800mm
- Maximum height up to 1,100mm
- Designed for Juliet balconies with light to medium outdoor and indoor use
- Options include wall mounting frame, façade or reveal installation
- Constructed with aluminium (matt silver look or raw) with infill glass
- Glass thickness from 12 21.52mm
- Top edge protection
- Colour match fixings