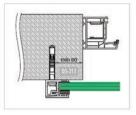

OPTION I Facade mounting OPTION 2 Reveal mounting

#### **TECHNICAL FEATURES**

- Maximum width up to 2,800mm
- Maximum height up to 1,100mm
- Designed for Juliet balconies with light to medium outdoor and indoor use
- Options include wall mounting frame, façade or reveal installation
- Constructed with aluminium (matt silver look or raw) with infill glass
- Glass thickness from 12 21.52mm
- Top edge protection
- Colour match fixings